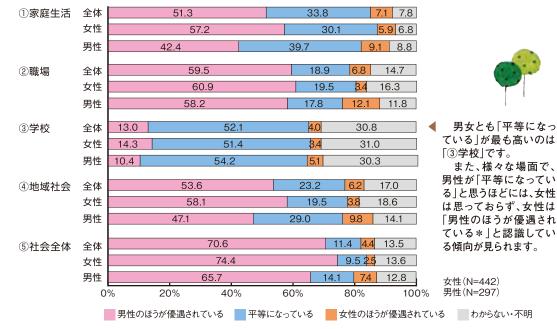

#### 男女平等について

●以下の場面で、男女の地位は平等になっていると思いますか。

\*「男性(女性)のほうが優遇されている」は、「男性(女性)のほうが非常に優遇されている」と「どちらかといえば男性(女性)のほうが優遇されている」の合計値。