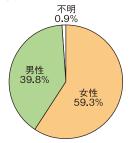

### 特集

# 男女共同参画に関する 市民アンケート・事業所意識調査報告

高崎市では、市民の皆さまや事業所における男女共同参画に関する意識や実態を総合的に把握するため、平成28年7月にアンケート調査を実施しましたので、その調査結果の一部をお知らせします。

調査結果は、「高崎市第4次男女共同参画計画」(平成30年度~34年度)を策定するための 基礎資料とします。

#### ■調査の概要

|  | 調査名称  | 男女共同参画に関する市民アンケート          | 男女共同参画に関する事業所意識調査                |
|--|-------|----------------------------|----------------------------------|
|  | 調査対象  | 無作為抽出による<br>18歳以上の市民2,130人 | 無作為抽出による従業員10人以上の<br>市内事業所2,000社 |
|  | 調査期間  | 平成28年7月1日~7月19日            |                                  |
|  | 有効回収数 | 746人(有効回収率35.0%)           | 586件(有効回収率29.3%)                 |

#### ■回答者の状況

#### 【市民アンケート】

女性が約6割(59.3%)、男性が約4割(39.8%)となっています。



#### 【事業所意識調査】

「製造業」が20.3%で最も多く、次いで「その他」が 18.6%、「卸売・小売業」が17.9%となっています。



調査票の見方

- \*グラフのNの表記は回答者数を示します。また、性別などで属性が不明なものは、属性別の図表に示していないため、各属性の回答者数と総数が一致しない場合があります。
- \*「前回調査」とは「男女共同参画に関する市民アンケート」(平成23年度)及び「男女共同参画に関する事業所意識調査」(平成26年度)を示します。
- \*グラフ内の回答率(%)は、小数点第2位を四捨五入したため、合計が100%にならない場合があります。

## 市民アンケート調査結果

#### 男女平等について

●以下の場面で、男女の地位は平等になっていると思いますか。



\*「男性(女性)のほうが優遇されている」は、「男性(女性)のほうが非常に優遇されている」と「どちらかといえば男性(女性)のほうが優遇されている」の合計値。