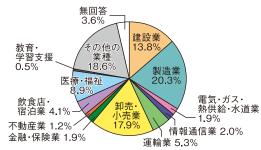

#### 【事業所意識調査】

「製造業」が20.3%で最も多く、次いで「その他」が 18.6%、「卸売・小売業」が17.9%となっています。

調査票の見方

- \*グラフのNの表記は回答者数を示します。また、性別などで属性が不明なものは、属性別の図表に示していないため、各属性の回答者数と総数が一致しない場合があります。
- \*「前回調査」とは「男女共同参画に関する市民アンケート」(平成23年度)及び「男女共同参画に関する事業所意識調査」(平成26年度)を示します。
- \*グラフ内の回答率(%)は、小数点第2位を四捨五入したため、合計が100%にならない場合があります。